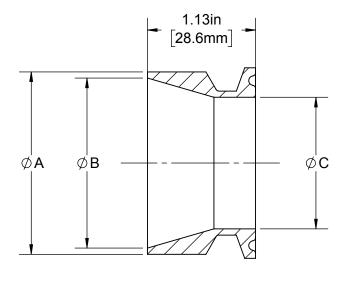

| SIZE      | Α     | В     | С    |
|-----------|-------|-------|------|
| 1" - IN   | 1.32  | 1.19  | 0.87 |
| 1" - MM   | 33.4  | 30.1  | 22.1 |
| 1.5" - IN | 1.90  | 1.77  | 1.37 |
| 1.5" - MM | 48.3  | 45.0  | 34.8 |
| 2" - IN   | 2.38  | 2.25  | 1.87 |
| 2" - MM   | 60.3  | 57.0  | 47.5 |
| 2.5" - IN | 2.88  | 2.71  | 2.37 |
| 2.5" - MM | 73.0  | 68.8  | 60.2 |
| 3" - IN   | 3.50  | 3.33  | 2.87 |
| 3" - MM   | 88.9  | 84.7  | 72.9 |
| 4" - IN   | 4.50  | 4.33  | 3.83 |
| 4" - MM   | 114.3 | 110.1 | 97.4 |