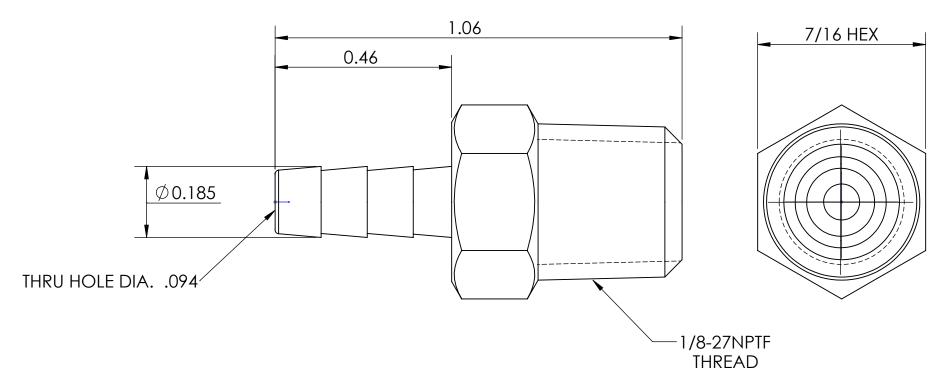

<sup>X</sup> 1/8 - 27 NPTF

UNLESS OTHERWISE SPECIFIED: **DIMENSIONS ARE IN INCHES** 

TOLERANCES: ANGLES: ±0°30' .X (±.015) .XX (±.010) .XXX (±.005)

**DIMENSIONS PER ANSI Y14.5** 

The Right Connection™

**Dixon Brass** Westmont, Illinois USA

DRAWN DATE
P. MONAGHAN 10/18/13 APPROVED ECO NO.

DATE

REV

1/8 MALE HOSE BARB

DRAWING NOT REPRODUCED TO SCALE SIZE DWG. NO.

1020202C