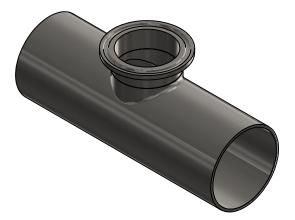

DIXON [ U.S.A. THE RIGHT CONNECTION ™

FINISH:

PART NUMBER:

WELD X WELD X CLAMP SHORT OUTLET REDUCING TEE