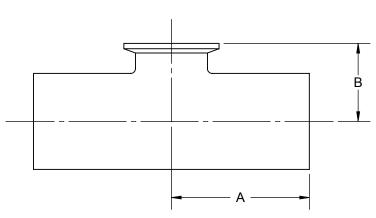

| SIZE (TUBE OD - IN) | A (IN) | B (IN) | SIZE (TUBE OD - IN) | A (IN) | B (IN) | SIZE (TUBE OD - IN) | A (IN) | B (IN) |
|---------------------|--------|--------|---------------------|--------|--------|---------------------|--------|--------|
| 0.75 X 0.50         | 2.00   | 1.00   | 2.50 X 0.50         | 3.13   | 1.88   | 3.0 X 2.50          | 3.38   | 2.13   |
| 1.0 X 0.50          | 2.13   | 1.13   | 2.50 X 0.75         | 3.13   | 1.88   | 4.0 X 0.50          | 4.13   | 2.63   |
| 1.0 X 0.75          | 2.13   | 1.13   | 2.50 X 1.0          | 3.13   | 1.88   | 4.0 X 0.75          | 4.13   | 2.63   |
| 1.50 X 0.50         | 2.38   | 1.38   | 2.50 X 1.50         | 3.13   | 1.88   | 4.0 X 1.0           | 4.13   | 2.63   |
| 1.50 X 0.75         | 2.38   | 1.38   | 2.50 X 2.0          | 3.13   | 1.88   | 4.0 X 1.50          | 4.13   | 2.63   |
| 1.50 X 1.0          | 2.38   | 1.38   | 3.0 X 0.50          | 3.38   | 2.13   | 4.0 X 2.0           | 4.13   | 2.63   |
| 2.0 X 0.50          | 2.88   | 1.63   | 3.0 X 0.75          | 3.38   | 2.13   | 4.0 X 2.50          | 4.13   | 2.63   |
| 2.0 X 0.75          | 2.88   | 1.63   | 3.0 X 1.0           | 3.38   | 2.13   | 4.0 X 3.0           | 4.13   | 2.63   |
| 2.0 X 1.0           | 2.88   | 1.63   | 3.0 X 1.50          | 3.38   | 2.13   | 6.0 X 3.0           | 5.63   | 3.63   |
| 2.0 X 1.50          | 2.88   | 1.63   | 3.0 X 2.0           | 3.38   | 2.13   | 6.0 X 4.0           | 5.63   | 3.75   |

DIXON [ U.S.A. THE RIGHT CONNECTION ™

FINISH:

PART NUMBER:

WELD X WELD X CLAMP SHORT OUTLET REDUCING TEE